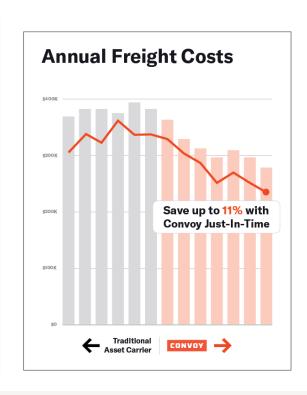

# Precisely on time, every time

Get guaranteed on time performance within 15 minutes of scheduled delivery. Discover the industry's most flexible way to ensure a disruption free-supply chain.



# **Unmatched flexibility**

Eliminate the cost of backup services with our nationwide network that can flex to accommodate your demand surges.



## **Enhanced efficiency**

Avoid production shutdowns with our AI technology that monitors every shipment and predicts arrival time. If problems arise, our teams proactively communicate and collaborate with you to ensure the shipment arrives on time.



# **Complete transparency**

Get real-time location and granular status updates of each shipment via Convoy dashboard, within your TMS or customisable texts and email alerts.



## Industry's only flexible service for freight with stringent delivery requirements

### **Maintain production schedules**

Our AI technology matches carriers to your shipments based on proximity to pick up and have the highest likelihood of on time delivery

### Manage lean inventory

Our just-in-time capacity can scale in a matter of days, enabling you to retain low inventories and replenish stock even during peak season.

## **Meet customer delivery requirements**

With guaranteed on-time performance, avoid fines and penalties resulting from delayed deliveries to your customer's facilities.